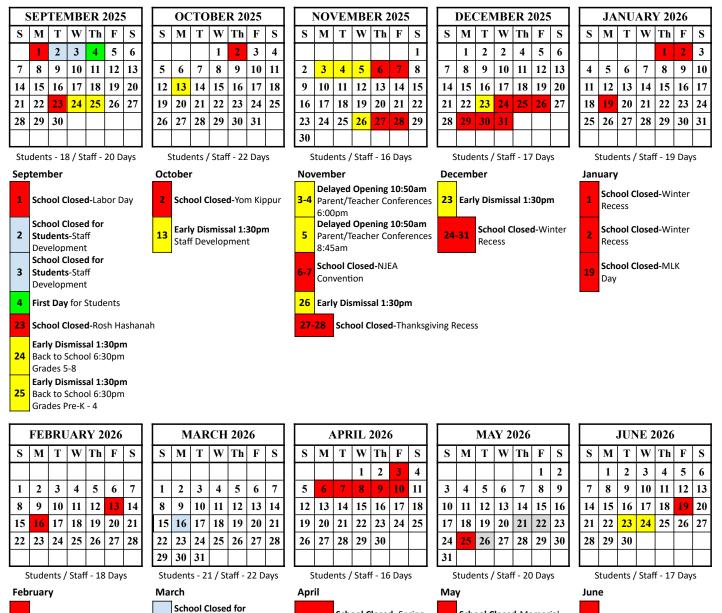

## **BEDMINSTER TOWNSHIP SCHOOL DISTRICT 2025 - 2026**

**Note:** This calendar allows for three emergency days that will be used in the following order: May 26th, May 21st and May 22nd. Should additional days be used, days will be made up as follows: during spring recess beginning with April 10th and working backwards.

School Closed- Spring

3-10

Break

16 Students-Staff

Development

13

Day

School Closed

School Closed-President's

BoE Approval: 3/14/2024 Revised, for BoE Approval: 6/20/2024, 9/12/2024

23

24

School Closed-Juneteeth

Early Dismissal 1:30pm

Early Dismissal 1:30pm

Last Day of School for Students/Staff

Students Only

School Closed-Memorial

Day

21 Snow Day #2

22 Snow Day #3

26 Snow Day #1